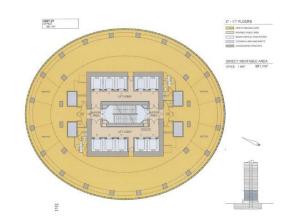

information**

| Building status      | Existing    |
|----------------------|-------------|
| Year of construction | 2013        |
| Parking ratio        | 1 / 25 sq m |
| Total building area  | 40 450 sq m |

|  |  | I |
|--|--|---|

#### **Commercial terms**

| Office space*      | after login * |
|--------------------|---------------|
| Parking            | after login * |
| Service charge*    | after login * |
| Minimum lease term | after login * |
| Availability       | after login * |

\* Asking terms for m<sup>2</sup>/month

Available space Building completely leased



Coogle

Strada Gara Herastrau Strada Gara Herastrau Strada Gara Herastrau Map data ©2022

COPYRIGHT © iO Partners 2024. All Rights Reserved

Location

# officefinder.ro

# Standard fit-Out



# Typical floor plan



## Public transport

Metro: M2 Bus: 112, 135, 243, 330, 343, 416 Tram: 5

Contact

& +40 21 302 3400 More information